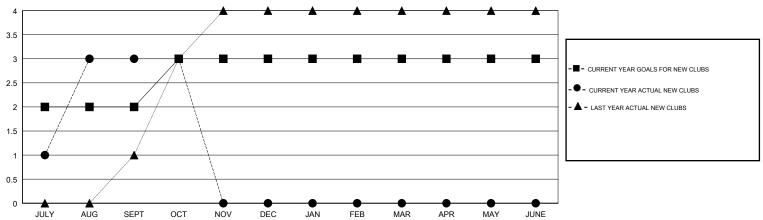

## MONTHLY MEMBERSHIP PROGRESS REPORT

District 310 D

Results as of: 10/31/2017

## GMT: TERESA MANN LOCATION THAILAND GMT CA Clubs Members



## GOALS AND ACTUAL NEW CLUBS CUMULATIVE



## GOALS AND ACTUAL MEMBERS CUMULATIVE





1,098 (63.47%) 632 (36.53%)

| DROPPED CLUBS: 0 |    |
|------------------|----|
| DROPPED MEMBERS  |    |
| DECEASED         | 3  |
| CLUB CANCELLED   | 0  |
| OTHER            | 29 |
| TOTAL            | 32 |

| 14 CLUBS OF 73 ADDED 1 OR MORE | GENDER DISTRIBUTION |                  |
|--------------------------------|---------------------|------------------|
| NEW MEMBERS                    | MALE                | 1,09             |
|                                | FEMALE              | 632              |
|                                | Women Percentag     | je Fiscal Year ( |

|                           | Women Percentage Fiscal Year Goal: 50% |    |
|---------------------------|----------------------------------------|----|
| CLICK H