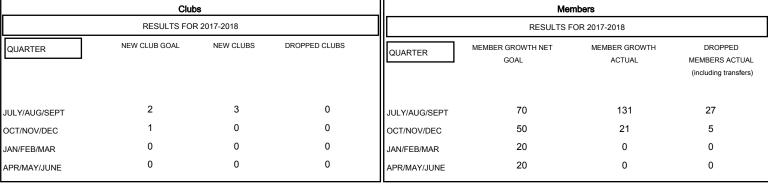

## MONTHLY MEMBERSHIP PROGRESS REPORT

District 310 D

Results as of: 10/31/2017

## GMT: TERESA MANN LOCATION THAILAND GMT CA Clubs Members



## GOALS AND ACTUAL NEW CLUBS CUMULATIVE



## GOALS AND ACTUAL MEMBERS CUMULATIVE





1,098 (63.47%) 632 (36.53%)

| DROPPED CLUBS: 0 |    |
|------------------|----|
| DROPPED MEMBERS  |    |
| DECEASED         | 3  |
| CLUB CANCELLED   | 0  |
| OTHER            | 29 |
| TOTAL            | 32 |

| 14 CLUBS OF 73 ADDED 1 OR MORE | GENDER DISTRIBUTION |                  |
|--------------------------------|---------------------|------------------|
| NEW MEMBERS                    | MALE                | 1,09             |
|                                | FEMALE              | 632              |
|                                | Women Percentag     | je Fiscal Year ( |

|                           | Women Percentage Fiscal Year Goal: 50% |    |
|---------------------------|------------