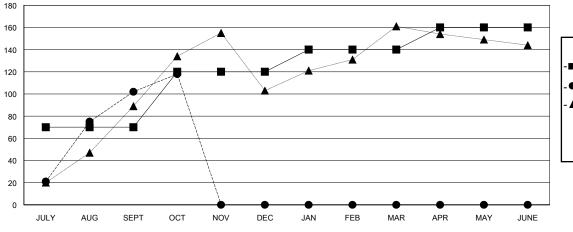

## GOALS AND ACTUAL MEMBERS CUMULATIVE

1,098 (63.47%) 632 (36.53%)

| DROPPED CLUBS: 0 |    |
|------------------|----|
| DROPPED MEMBERS  |    |
| DECEASED         | 3  |
| CLUB CANCELLED   | 0  |
| OTHER            | 29 |
| TOTAL            | 32 |